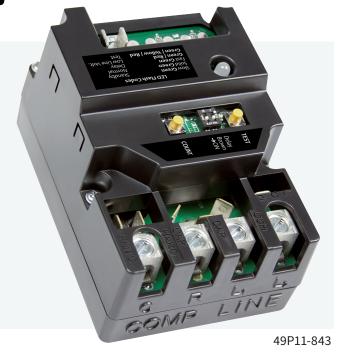

# SureSwitch™ Relay

**Universal Electronic Upgrade** 

for Mechanical Compressor Contactors

### **5 Important Reasons to Upgrade**

- **1. Pest Protection:** Totally sealed to keep out ants and debris; no pest control treatments needed for outside AC or Heat Pump units.
- **2. 5X Life vs. Traditional Contactor:**Microprocessor control nearly eliminates contact damage.
- **3. No Noise:** Latching internal relay won't hum or buzz.
- **4. Time Delays:** Protect your system when restarting between regular cycles or after power interruptions.
- **5. Low Voltage Brownout Protection:** Detects and protects system from low voltage events that can cause compressor and fan motors to overheat and fail prematurely.

### **Applications**

Electronic upgrade for mechanical AC/Heat Pump compressor contactors Ideal install with new Preventative Maintenance Contract

#### **Benefits**

- 1. Sealed switching contacts, no bugs or debris issues
- 2. Microprocessor detects and mitigates arcing that damages traditional contactors
- integrated short cycle and random startup timer
- 4. Integrated 220V brownout protection
- 5. Super quiet latching relay, no buzz or hum
- 6. Status LED